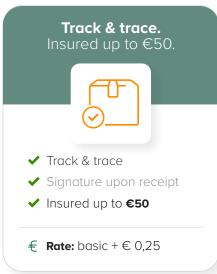

### Shipping options.

| Options                                                                | Rate   |  |
|------------------------------------------------------------------------|--------|--|
| Deliver to recipient only                                              | € 0,40 |  |
| Signature upon receipt                                                 | € 0,50 |  |
| Deliver to recipient onlys and signature upon receipt                  | € 0,90 |  |
| Insured up to € 100,-                                                  | € 1,00 |  |
| Insured up to € 250,-                                                  | €1,50  |  |
| Insured up to € 500,-                                                  | € 2,25 |  |
| Insured up to € 500,- (max. € 5.000,-)                                 | € 2,25 |  |
| No-answer return                                                       | Free   |  |
| Large parcel (XL surcharge)<br>(Maximum 30 kg and/or 175 x 78 x 58 cm) | € 4,95 |  |
| Age check 18+                                                          | € 1,87 |  |
| Printer-free returns                                                   | € 0,12 |  |