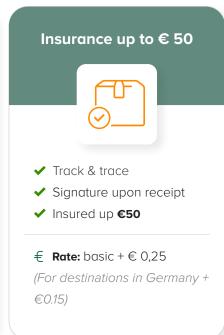

### Shipping options.

| Options                                                                | Rate   |  |
|------------------------------------------------------------------------|--------|--|
| Deliver to recipient only                                              | € 0,40 |  |
| Signature upon receipt                                                 | € 0,50 |  |
| Deliver to recipient onlys and signature upon receipt                  | € 0,90 |  |
| Insured up to € 100,-                                                  | € 1,00 |  |
| Insured up to € 250,-                                                  | €1,50  |  |
| Insured up to € 500,-                                                  | € 2,25 |  |
| Insured up to € 500,- (max. € 5.000,-)                                 | € 2,25 |  |
| No-answer return                                                       | Free   |  |
| Large parcel (XL surcharge)<br>(Maximum 30 kg and/or 175 x 78 x 58 cm) | € 4,95 |  |
| Age check 18+                                                          | € 1,87 |  |
| Printer-free returns                                                   | € 0,12 |  |