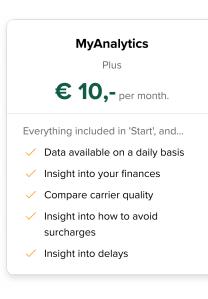

| MyAnalytics                        | MyAnalytics                        | MyAnalytics                            | MyAnalytics                            |
|------------------------------------|------------------------------------|----------------------------------------|----------------------------------------|
| ✓ MyOrders                         | ✓ MyOrders                         | ✓ MyOrders                             | ✓ MyOrders                             |
| shipment                           | shipment                           | shipment                               | shipment                               |
| € 0,16 per additional              | € 0,14 per additional              | € 0,12 per additional                  | € 0,07 per additional                  |
| on your own contract               | on your own contract               | on your own contract                   | on your own contract                   |
| 125 shipments p. m.                | 300 shipments p. m.                | 600 shipments p. m.                    | 1.250 shipments p. m.                  |
| ✓ MyContracts                      | MyContracts                        | MyContracts                            | MyContracts                            |
| 5 shipping rules                   | 10 shipping rules                  | ✓ Unlimited                            | ✓ Unlimited                            |
| Competitive rates in scales 1 to 4 | Competitive rates in scales 1 to 5 | Contact us for your competitive rates. | Contact us for your competitive rates. |
| € 25,- p.m.                        | € 50,- p.m.                        | € 75,- p.m.                            | € 125,- p.m.                           |
| Start                              | Plus                               | Premium                                | Max                                    |