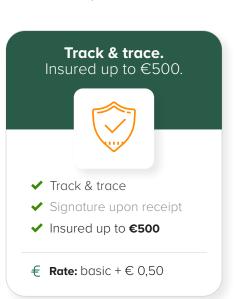

### Shipping options.

| Options                                                                | Rate   |  |
|------------------------------------------------------------------------|--------|--|
| Deliver to recipient only                                              | € 0,40 |  |
| Signature upon receipt                                                 | € 0,50 |  |
| Deliver to recipient onlys and signature upon receipt                  | € 0,90 |  |
| Insured up to € 100,-                                                  | € 1,00 |  |
| Insured up to € 250,-                                                  | €1,50  |  |
| Insured up to € 500,-                                                  | € 2,25 |  |
| Insured up to € 500,- (max. € 5.000,-)                                 | € 2,25 |  |
| No-answer return                                                       | Free   |  |
| Large parcel (XL surcharge)<br>(Maximum 30 kg and/or 175 x 78 x 58 cm) | € 4,95 |  |
| Age check 18+                                                          | € 1,87 |  |
| Printer-free returns                                                   | € 0,12 |  |

### Shipping and delivery options Belgium.

| Options                                | Rate                         |  |
|----------------------------------------|------------------------------|--|
| Pick up at PostNL location             | € 0,50 discount per shipment |  |
| Delivery to recipient only             | € 0,40                       |  |
| Signature upon receipt                 | € 0,50                       |  |
| Insured up to € 100,-                  | €1,00                        |  |
| Insured up to € 250,-                  | €1,50                        |  |
| Insured up to € 500,-                  | € 2,25                       |  |
| Insured up to € 500,- (max. € 5.000,-) | € 2,25                       |  |