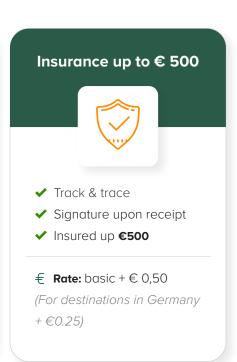

### Shipping options.

| Options                                                                | Rate   |  |
|------------------------------------------------------------------------|--------|--|
| Deliver to recipient only                                              | € 0,40 |  |
| Signature upon receipt                                                 | € 0,50 |  |
| Deliver to recipient onlys and signature upon receipt                  | € 0,90 |  |
| Insured up to € 100,-                                                  | € 1,00 |  |
| Insured up to € 250,-                                                  | €1,50  |  |
| Insured up to € 500,-                                                  | € 2,25 |  |
| Insured up to € 500,- (max. € 5.000,-)                                 | € 2,25 |  |
| No-answer return                                                       | Free   |  |
| Large parcel (XL surcharge)<br>(Maximum 30 kg and/or 175 x 78 x 58 cm) | € 4,95 |  |
| Age check 18+                                                          | € 1,87 |  |
| Printer-free returns                                                   | € 0,12 |  |