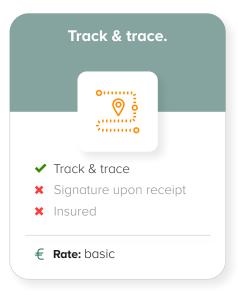

### Shipping options.

| Options                                                                | Rate   |  |
|------------------------------------------------------------------------|--------|--|
| Deliver to recipient only                                              | € 0,40 |  |
| Signature upon receipt                                                 | € 0,50 |  |
| Deliver to recipient onlys and signature upon receipt                  | € 0,90 |  |
| Insured up to € 100,-                                                  | € 1,00 |  |
| Insured up to € 250,-                                                  | €1,50  |  |
| Insured up to € 500,-                                                  | € 2,25 |  |
| Insured up to € 500,- (max. € 5.000,-)                                 | € 2,25 |  |
| No-answer return                                                       | Free   |  |
| Large parcel (XL surcharge)<br>(Maximum 30 kg and/or 175 x 78 x 58 cm) | € 4,95 |  |
| Age check 18+                                                          | € 1,87 |  |
| Printer-free returns                                                   | € 0,12 |  |